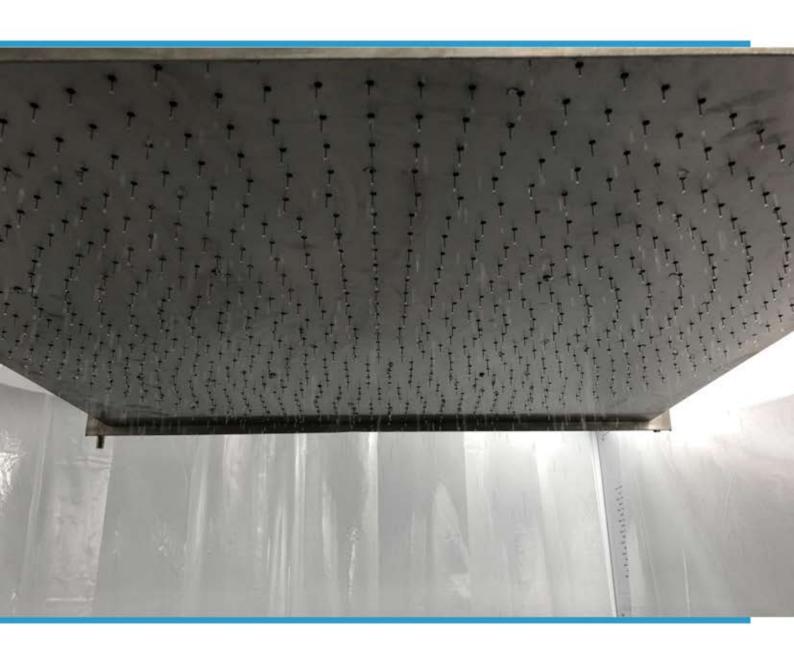

## RAIN - SIMULATOR

Web: www.athleticchamber.com

E-mail: welltechltd@gmail.com Tel 852-23491224

Welltech's rain simulator is to simulate the rain drop with different dropping rate. Different size of needles is available.

## The rain simulator consists of

- Model: DR-1200
- LCD touch screen controller, digital display
- Fix mode or program mode
- PLC: Siemen SR30
- Dropping table: 1x1m (or custom size)
- Dropping speed: 450l/m2h@45mm H
- Needle: Type 22.
- Data storage: USB flash
- With water level bias adjustment
- With remote control by ipad as option
- Material: All stainless steel
- With auto-water refill valve
- Installation: ceiling mounted
- With water level sensor
- With over flow protection
- Power supply: 110-240Vac 5A