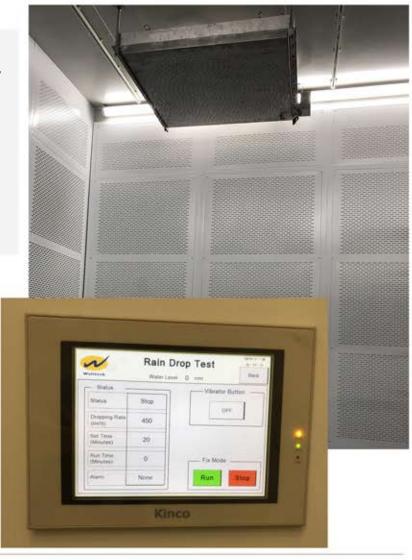

## The rain simulator consists of

- Model: DR-1200
- LCD touch screen controller, digital display
- Fix mode or program mode
- PLC: Siemen SR30
- Dropping table: 1x1m (or custom size)
- Dropping speed: 450l/m2h@45mm H
- Needle: Type 22.
- Data storage: USB flash
- With water level bias adjustment
- With remote control by ipad as option
- Material: All stainless steel
- With auto-water refill valve
- Installation: ceiling mounted
- With water level sensor
- With over flow protection
- Power supply: 110-240Vac 5A