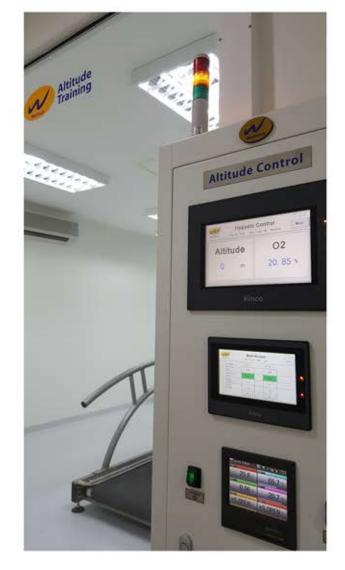

## LCD Touch screen controller

- PLC:Siemens
- With altitude(m) and  $O_2(\%)$  display
- Control setting:by meter or O<sub>2</sub>%
- Data storage:with data storage of time,O<sub>2</sub>,CO<sub>2</sub>, temperature, humidity & presure on USB flash
- 8 pieces bias calibration of each sensors
- With time reserve on/off function
- With timing system
- With pattern programming to specify time vs altitude
- Can adjust increase & decrease the oxygen level
- Can adjust to normal altitude in case of no training
- With user name and password access
- Can record the usage of room
- With notification for abnormal operation
- History record of any alarm
- Filter life checking
- Alarm display for broken down or error

## Model:HS-5000

- O<sub>2</sub> range:20.9% to 9.8% ± 0.1%(or +/- 40m)
- Altitude:up to 5000m (9000m as option)