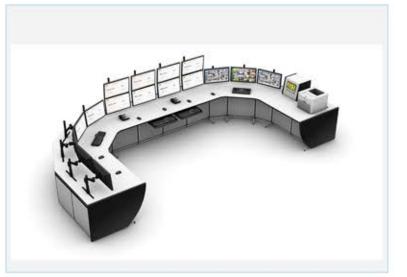

lter life checking
- Alarm display for broken down or error



## FEATURES





#### Welltech Instrument Company Limited

- **Web:** www.hypoxicsystem.com
- E-mail: welltechltd@gmail.com
- 📞 **Tel:** 852-23491224

## **Sensor Box**

## O<sub>2</sub> sensor

- No-drift oxygen sensor
- Range: 0-25%
- Accuracy: +/-50ppm

## CO<sub>2</sub> sensor

- Range: 0-20000ppm
- Accuracy: +/-50ppm

#### **Temperature sensor**

- Range: -80-180C
- Accuracy:+/-0.1C

## **Humidity sensor**

- Range: 0-100%RH
- Accrcay; +/-0.1%RH

#### **Pressure sensor**

- Range: +/-100Pa
- 🔹 Accrcay; 🛛 +/-0.1Pa





## Multi-rooms control with security control center



- With display and control monitoring
- With alarm alert function
- With on/off control
- User name access monitoring
- Plant room condition monitoring



## Security control centre

#### Welltech Instrument Company Limited

- **Web:** www.hypoxicsystem.com
- E-mail: welltechltd@gmail.com
- **C** Tel: 852-23491224