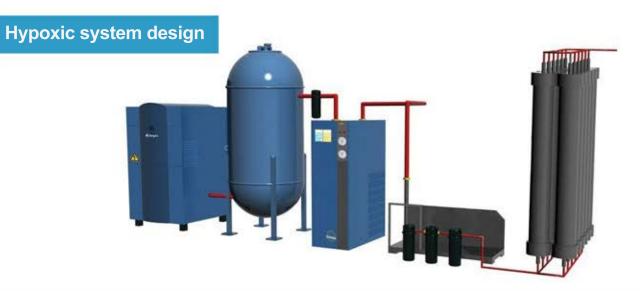

## The hypoxic system consists of

- LCD touch screen controller
- Membrance system
- Air compressor
- Dryer
- Pressure vessel
- Filtering system
- Control valve
- Alarm and safety control

Web: www.hypoxicsystem.com

## Hypoxic system

- Rotary screw compressor with10 bar working pressure
- Refrigerated dryer
- Pressure vessel
- Sound reducing silencers