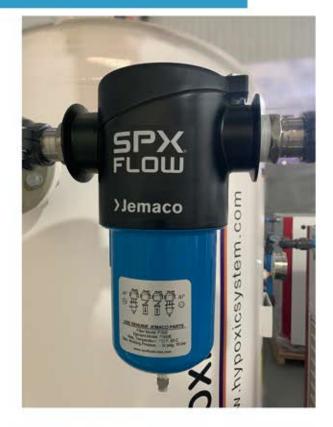

um working pressure:20 bar
- Inlet:3/8" thread
- Outlet:3/8"thread

## LCD Touch screen controller

- PLC:Siemens
- With altitude(m) and  $O_2(\%)$  display
- Control setting:by meter or O<sub>2</sub>%
- Data storage:with data storage of time,O<sub>2</sub>,CO<sub>2</sub>, temperature, humidity & presure on USB flash
- 8 pieces bias calibration of each sensors
- With time reserve on/off function
- With timing system
- With pattern programming to specify time vs altitude
- Can adjust increase & decrease the oxygen level
- Can adjust to normal altitude in case of no training
- With user name and password access
- Can record the usage of room
- With notification for abnormal operation
- History record of any alarm
- Filter life checking
- Alarm display for broken down or error



## FEATURES





#### Welltech Instrument Company Limited

- **Web:** www.hypoxicsystem.com
- E-mail: welltechltd@gmail.com
- 📞 **Tel:** 852-23491224

## **Sensor Box**

## O<sub>2</sub> sensor

- No-drift oxygen sensor
- Range: 0-25%
- Accuracy: +/-50ppm

## CO<sub>2</sub> sensor

- Range: 0-20000ppm
- Accuracy: +/-50ppm

#### **Temperature sensor**

- Range: -80-180C
- Accuracy:+/-0.1C

## **Humidity sensor**

- Range: 0-100%RH
- Accrcay; +/-0.1%RH

#### **Pressure sensor**

- Range: +/-100Pa
- 🔹 Accrcay; 🛛 +/-0.1Pa





## Multi-rooms control with security control center



- With display and control monitoring
- With alarm alert function
- With on/off control
- User name access monitoring
- Plant room condition monitoring



## Security control centre

#### Welltech Instrument Company Limited

- **