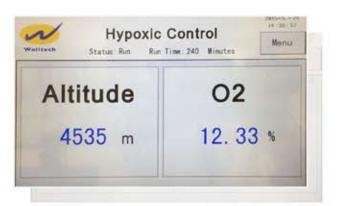

## LCD Touch screen controller

- PLC:Siemens
- With altitude(m) and  $O_2(\%)$  display
- Control setting:by meter or O<sub>2</sub>%
- Data storage:with data storage of time,O<sub>2</sub>,CO<sub>2</sub>, temperature, humidity & presure on USB flash
- 8 pieces bias calibration of each sensors
- With time reserve on/off function
- With timing system
- With pattern programming to specify time vs altitude
- Can adjust increase & decrease the oxygen level
- Can adjust to normal altitude in case of no training
- With user name and password access
- Can record the usage of room
- With notification for abnormal operation
- History record of any alarm
- Filter life checking
- Alarm display for broken down or error