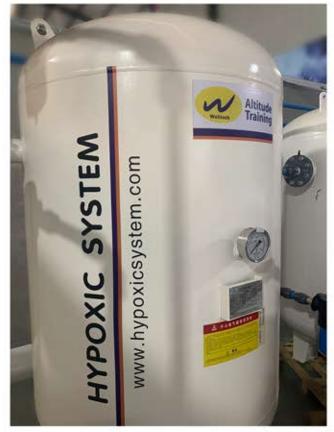

## Hypoxic system

- Rotary screw compressor with10 bar working pressure
- Refrigerated dryer
- Pressure vessel
- Sound reducing silencers