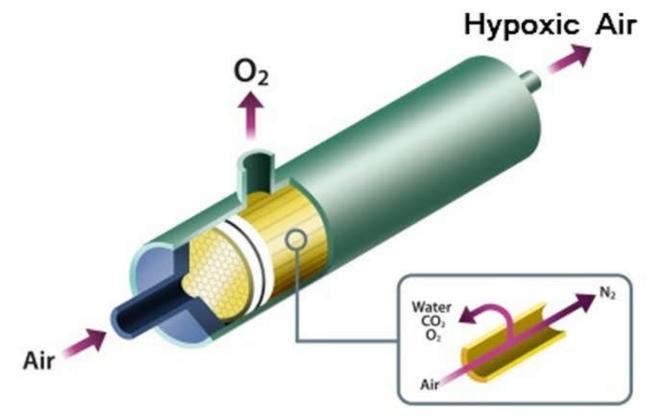

# Theory-how to generate the hypoxic air

The hypoxic system consists of an air compressor, hypoxic module, control system and datalogging system.

Inside the hypoxic module, the high pressure air passing through the hollow fiber membrane so that the smaller oxygen molecules are separated and leaving a higher concentration of nitrogen (hypoxic air) out. The hypoxic air is purged into the chamber which is controlled by the non-drifted oxygen sensor.