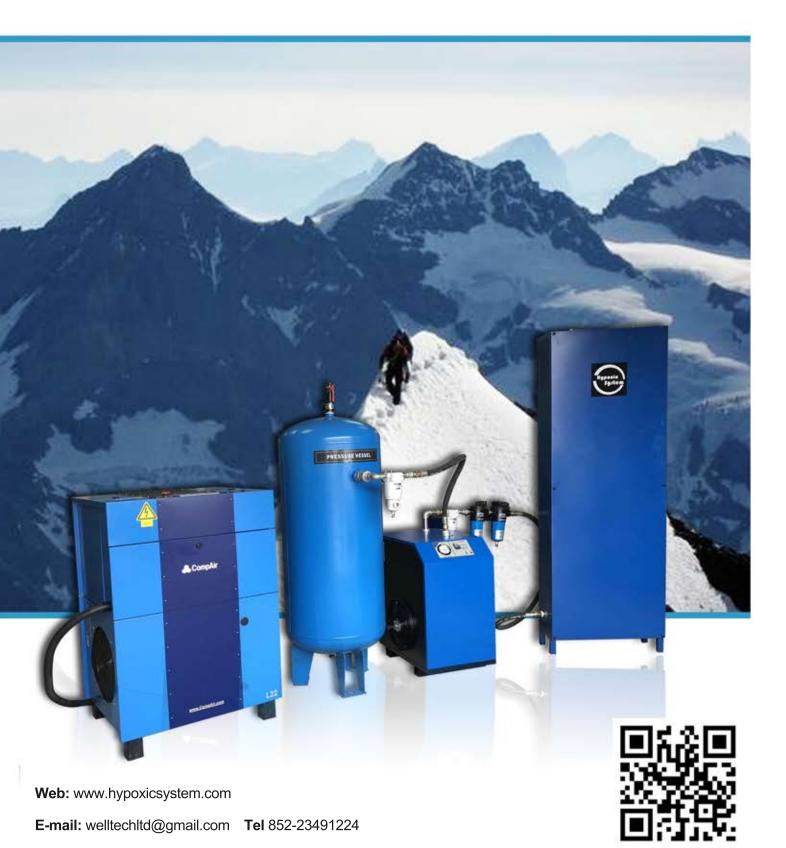

# HYPOXIC -SYSTEM

**Welltech's hypoxic system** can be intergrated with the environmental chamber, glass house, or sleeping room to simulate altitude control

It can simulate altitude up to 5000m (with 9000m as option)

## The hypoxic system consists of

- LCD touch screen controller
- Membrance system
- Air compressor
- Dryer
- Pressure vessel
- Filtering system
- Control valve
- Alarm and safety control

Web: www.hypoxicsystem.com