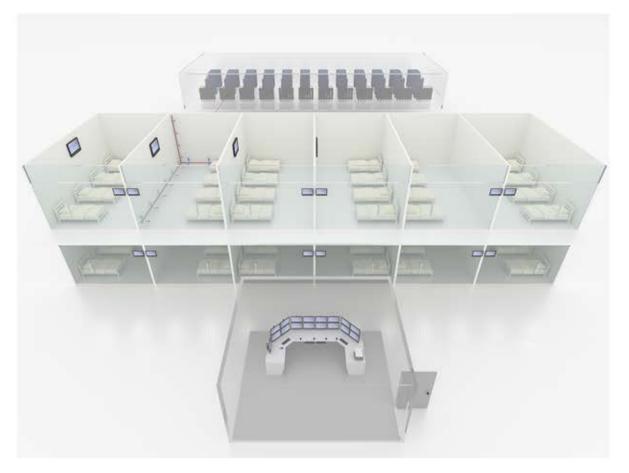

## Multi-rooms control with security control center

- With display and control monitoring
- With alarm alert function
- With on/off control
- User name access monitoring
- Plant room condition monitoring

## Security control centre